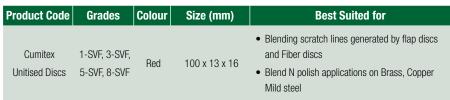

#### **CUMITEX UNITISED DISCS**

Nonwoven abrasive discs for blending and polishing applications for use in right angle grinders.

- Premium quality Nylon fiber
- Synthetic water proof resin bond
- High performance grain
- · Consistent cut and superior finish

| <b>Product Code</b>       | Grades                        | Colour | Size (mm)     | Best Suited for                                                                                                                                             |
|---------------------------|-------------------------------|--------|---------------|-------------------------------------------------------------------------------------------------------------------------------------------------------------|
| Cumitex<br>Unitised Discs | 1-SVF, 3-SVF,<br>5-SVF, 8-SVF | Red    | 100 x 13 x 16 | <ul> <li>Blending scratch lines generated by flap discs<br/>and Fiber discs</li> <li>Blend N polish applications on Brass, Copper<br/>Mild steel</li> </ul> |