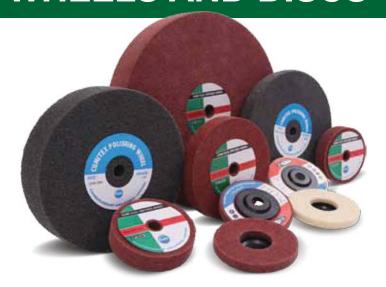

# WHEELS AND DISCS

# **Wheels & Discs**

CUMI offers different types of nonwoven abrasive wheels and discs for machine assisted sanding operations. Made from premium quality Nylon fiber and coated with high performance synthetic abrasives and water proof resin bond, these products do not load / clog and can be used for both wet and dry applications.

#### **CUMI FLEX UNITISED WHEELS**

#### **Product Description**

Nonwoven abrasive wheels for blending and polishing applications for use in bench grinders.

#### **Product Features**

- Premium quality Nylon fiber
- Synthetic water proof resin bond
- High performance grain
- Consistent cut and superior finish

| Product Code                 | Grades                        | Colour | Size (mm)                                 | Best Suited for                                                                                                                                                               |
|------------------------------|-------------------------------|--------|-------------------------------------------|-------------------------------------------------------------------------------------------------------------------------------------------------------------------------------|
| Cumi Flex<br>Unitised Wheels | 1-SVF, 3-SVF,<br>5-SVF, 8-SVF | Red    | 150 x 25, 150 x 50,<br>200 x 25, 200 x 50 | Blend N polish applications on Brass, Copper and Mild steel     Removal of surface defects and to impart decorative finishes in single step     Light de-burring applications |

## **CUMITEX POLISHING WHEELS**

#### **Product Description**

Nonwoven abrasive wheels for polishing applications for use in bench grinders.

#### **Product Features**

- · Premium quality Nylon fiber
- · Synthetic water proof resin bond
- High performance grain
- · Consistent cut and superior finish

| 000 |
|-----|
|-----|

| <b>Product Code</b>         | Grades                        | Colour | Size (mm)                                       | Best Suited for                                                                                                                                                       |
|-----------------------------|-------------------------------|--------|-------------------------------------------------|-----------------------------------------------------------------------------------------------------------------------------------------------------------------------|
| Cumitex<br>Polishing Wheels | 1-SVF, 3-SVF,<br>5-SVF, 8-SVF | Grey   | 150 x 25,<br>150 x 50,<br>200 x 25,<br>200 x 50 | <ul> <li>Generating satin finish pattern on metal</li> <li>Polishing Brass, Copper, Aluminium, MS and SS</li> <li>Kitchen, Cutlery and Surgical equipments</li> </ul> |